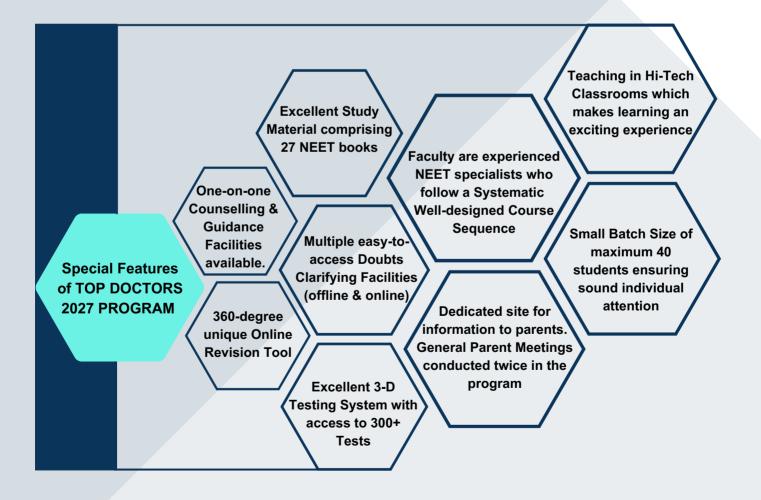

## **PROGRAM USP's**

Small Batch Size

**Superb Study Material** 

Expert Faculty

Excellent

**Test Series** 

فأست

Counselling

**Facilities** 

Prompt Doubt Clarification

Synchonized Study

## **TESTING SYSTEM**

The TOP DOCTORS program offers students an excellent testing system which is available in online as well as offline mode on multiple platforms at judicious times during the program.

## **DOUBTS CLARIFYING FACILITIES**

## The TOP DOCTORS program offers many opportunities to students to clarify their doubts & difficulties

Lectures are interactive and hence doubts can be asked during lectures

30-min after every lecture is reserved for doubts clarification

Students can post their doubts on 24 X 7 Doubts Forum on LMS

One-to-One doubts clarification in-person & online in dedicated DDS sessions

# **COUNSELLING & GUIDANCE**

We provide time to time counselling and guidance to the students during the 2 year program so that they can improve their study efficiency and remain focused on the TOP DOCTORS 2027 Program. If a student feels the need, a one-to-one counselling session is organised with a counsellor by prior appointment.