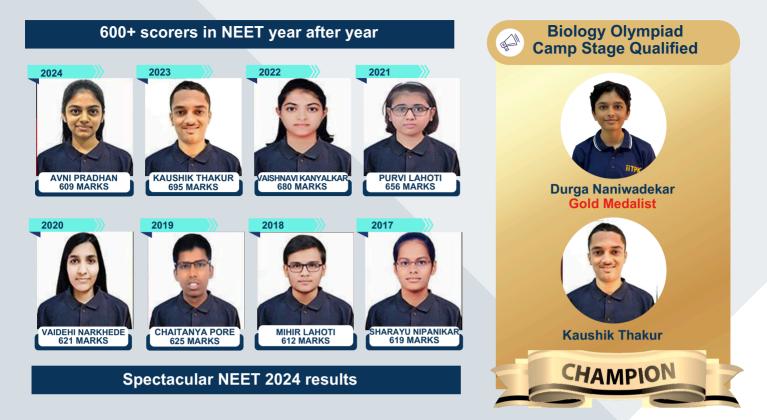

# OUR NEET TOPPERS FROM 2017 - 2024

The results of **TOP DOCTORS PROGRAM** students from **2013** – **2024** are very encouraging with **150+ MBBS Admissions (50+ students in GMC – MBBS in Open Category) like BJ, GS, Nair, MGIMS, CMC-Vellore, AFMC** etc. The **TOP DOCTORS PROGRAM** has recorded unmatched Success Ratio (20%) for MBBS admissions in Pune. Almost 100% of our students qualified in NEET exam.